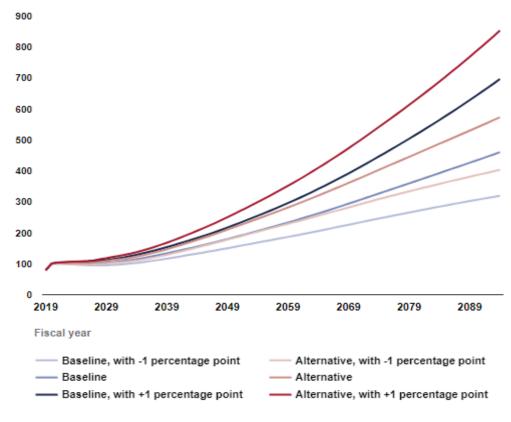

## **Sensitivity to Changes in Interest Rates**

Source: GAO.

Notes: For each factor, GAO transitions to the sensitivity test assumption beginning in 2020. Excess health care cost growth is increased and decreased by 1 percent over the long term in each of the simulations; interest rates are increased and decreased by 1 percentage point; and both discretionary spending and revenues are increased and decreased by 5 percent.

|                | Baseline, with      |          | Baseline, with      | Alternative, with   |             | Alternative, with   |
|----------------|---------------------|----------|---------------------|---------------------|-------------|---------------------|
| Fiscal<br>year | -1 percentage point | Baseline | +1 percentage point | -1 percentage point | Alternative | +1 percentage point |
| 2019           | 79.2%               | 79.2%    | 79.2%               | 79.2%               | 79.2%       | 79.2%               |
| 2020           | 99.3%               | 100.1%   | 100.9%              | 99.0%               | 99.8%       | 100.6%              |
| 2021           | 100.6%              | 102.3%   | 104.1%              | 100.7%              | 102.4%      | 104.2%              |
| 2022           | 99.4%               | 102.0%   | 104.7%              | 99.8%               | 102.4%      | 105.1%              |
| 2023           | 98.5%               | 102.0%   | 105.6%              | 99.1%               | 102.6%      | 106.2%              |
| 2024           | 97.1%               | 101.4%   | 105.9%              | 98.0%               | 102.3%      | 106.8%              |
| 2025           | 96.1%               | 101.2%   | 106.5%              | 97.3%               | 102.4%      | 107.8%              |
| 2026           | 95.0%               | 100.9%   | 107.1%              | 96.9%               | 102.8%      | 109.1%              |
| 2027           | 94.3%               | 101.0%   | 108.1%              | 97.4%               | 104.2%      | 111.4%              |
| 2028           | 94.8%               | 102.2%   | 110.3%              | 99.1%               | 106.7%      | 114.8%              |
| 2029           | 94.9%               | 103.2%   | 112.1%              | 100.4%              | 108.8%      | 117.9%              |
| 2030           | 95.9%               | 105.0%   | 114.9%              | 102.7%              | 111.9%      | 122.0%              |

| 2031 | 97.3%  | 107.2% | 118.1% | 104.1% | 114.2% | 125.3% |
|------|--------|--------|--------|--------|--------|--------|
| 2032 | 98.8%  | 109.4% | 121.3% | 105.7% | 116.7% | 128.8% |
| 2033 | 100.6% | 112.1% | 125.0% | 107.9% | 119.7% | 133.0% |
| 2034 | 102.8% | 115.0% | 129.0% | 110.5% | 123.2% | 137.6% |
| 2035 | 105.1% | 118.2% | 133.3% | 113.5% | 127.1% | 142.7% |
| 2036 | 107.7% | 121.8% | 138.0% | 116.9% | 131.5% | 148.3% |
| 2037 | 110.5% | 125.6% | 143.0% | 120.6% | 136.3% | 154.4% |
| 2038 | 113.5% | 129.5% | 148.2% | 124.6% | 141.3% | 160.9% |
| 2039 | 116.5% | 133.6% | 153.6% | 128.8% | 146.7% | 167.7% |
| 2039 | 119.7% | 137.8% | 159.3% | 133.3% | 152.4% | 174.9% |
| 2040 | 122.9% | 142.1% | 165.0% | 137.9% | 158.2% | 182.4% |
| 2042 | 126.2% | 146.5% | 171.0% | 142.8% | 164.4% | 190.3% |
| 2043 | 129.4% | 150.9% | 177.0% | 147.7% | 170.6% | 198.2% |
| 2044 | 132.7% | 155.4% | 183.2% | 152.5% | 176.8% | 206.3% |
| 2045 | 136.0% | 160.0% | 189.5% | 157.4% | 183.2% | 214.6% |
| 2046 | 139.4% | 164.7% | 196.0% | 162.3% | 189.5% | 223.1% |
| 2047 | 142.8% | 169.4% | 202.7% | 167.2% | 196.1% | 231.8% |
| 2048 | 146.3% | 174.4% | 209.6% | 172.3% | 202.8% | 240.8% |
| 2049 | 150.0% | 179.6% | 216.9% | 177.6% | 209.8% | 250.2% |
| 2050 | 153.7% | 184.8% | 224.3% | 182.8% | 216.8% | 259.7% |
| 2051 | 157.3% | 190.0% | 231.7% | 188.0% | 223.8% | 269.4% |
| 2052 | 161.0% | 195.2% | 239.3% | 193.1% | 230.9% | 279.1% |
| 2053 | 164.7% | 200.5% | 247.0% | 198.3% | 238.0% | 289.0% |
| 2054 | 168.3% | 205.8% | 254.9% | 203.4% | 245.1% | 299.1% |
| 2055 | 172.0% | 211.2% | 262.8% | 208.5% | 252.3% | 309.3% |
| 2056 | 175.6% | 216.6% | 270.9% | 213.6% | 259.6% | 319.6% |
| 2057 | 179.3% | 222.1% | 279.1% | 218.7% | 266.8% | 330.1% |
| 2058 | 182.9% | 227.6% | 287.4% | 223.8% | 274.1% | 340.8% |
| 2059 | 186.6% | 233.1% | 295.8% | 228.9% | 281.5% | 351.6% |
| 2060 | 190.3% | 238.7% | 304.5% | 234.0% | 288.9% | 362.6% |
| 2061 | 194.1% | 244.5% | 313.4% | 239.2% | 296.6% | 374.0% |
| 2062 | 198.0% | 250.5% | 322.6% | 244.5% | 304.4% | 385.7% |
| 2063 | 201.9% | 256.5% | 332.0% | 249.8% | 312.3% | 397.5% |
| 2064 | 205.8% | 262.5% | 341.5% | 255.1% | 320.2% | 409.6% |
| 2065 | 209.8% | 268.7% | 351.2% | 260.5% | 328.2% | 421.9% |
| 2066 | 213.8% | 274.9% | 361.1% | 265.8% | 336.3% | 434.4% |
| 2067 | 217.7% | 281.1% | 371.2% | 271.1% | 344.4% | 447.0% |
| 2068 | 221.7% | 287.5% | 381.4% | 276.4% | 352.6% | 459.9% |
| 2069 | 225.8% | 293.9% | 391.8% | 281.8% | 360.9% | 473.0% |
| 2070 | 229.8% | 300.3% | 402.4% | 287.1% | 369.3% | 486.3% |
| 2071 | 233.9% | 306.8% | 413.1% | 292.5% | 377.7% | 499.8% |
| 2072 | 238.0% | 313.4% | 424.1% | 297.8% | 386.2% | 513.5% |
| 2073 | 242.0% | 320.1% | 435.2% | 303.2% | 394.7% | 527.5% |
| 2074 | 246.2% | 326.8% | 446.5% | 308.6% | 403.3% | 541.6% |
| 2075 | 250.1% | 333.3% | 457.7% | 313.7% | 411.7% | 555.6% |
| 2076 | 254.0% | 339.8% | 468.9% | 318.7% | 420.0% | 569.6% |
| 2077 | 257.8% | 346.4% | 480.3% | 323.8% | 428.3% | 583.8% |
| 2078 | 261.7% | 352.9% | 491.8% | 328.7% | 436.7% | 598.2% |
| 2079 | 265.5% | 359.5% | 503.5% | 333.7% | 445.1% | 612.8% |
| 2080 | 269.3% | 366.1% | 515.4% | 338.6% | 453.5% | 627.6% |
| 2081 | 273.1% | 372.8% | 527.3% | 343.5% | 462.0% | 642.5% |

| 2082 | 276.9% | 379.4% | 539.5% | 348.4% | 470.4% | 657.6% |
|------|--------|--------|--------|--------|--------|--------|
| 2083 | 280.6% | 386.1% | 551.7% | 353.2% | 478.9% | 672.9% |
| 2084 | 284.3% | 392.8% | 564.1% | 357.9% | 487.4% | 688.3% |
| 2085 | 288.0% | 399.4% | 576.7% | 362.6% | 495.9% | 704.0% |
| 2086 | 291.6% | 406.1% | 589.4% | 367.3% | 504.4% | 719.8% |
| 2087 | 295.2% | 412.8% | 602.2% | 371.9% | 512.9% | 735.8% |
| 2088 | 298.7% | 419.5% | 615.2% | 376.5% | 521.4% | 751.9% |
| 2089 | 302.3% | 426.2% | 628.3% | 381.0% | 529.9% | 768.3% |
| 2090 | 305.7% | 432.9% | 641.6% | 385.5% | 538.4% | 784.8% |
| 2091 | 309.2% | 439.7% | 655.1% | 389.9% | 547.0% | 801.6% |
| 2092 | 312.7% | 446.4% | 668.7% | 394.4% | 555.6% | 818.5% |
| 2093 | 316.1% | 453.2% | 682.5% | 398.7% | 564.2% | 835.7% |
| 2094 | 319.8% | 460.4% | 697.0% | 403.4% | 573.2% | 853.7% |